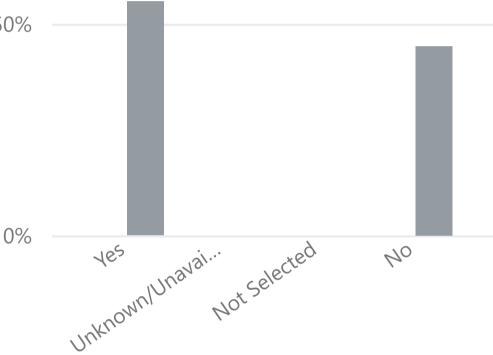

## If I felt sad, stressed, or depressed, I would...

## Talk to my parents or someone else in my family

| Archive -<br>Healthy Sexuality - Part 1                                                               |
|-------------------------------------------------------------------------------------------------------|
|                                                                                                       |
|                                                                                                       |
| How important are each of these reasons (fo                                                           |
| sex) to you?                                                                                          |
| <ul> <li>Very important to me</li> <li>Important to me</li> <li>Not really important to me</li> </ul> |
|                                                                                                       |
|                                                                                                       |
|                                                                                                       |
| Affiliate                                                                                             |
| I do not want to get a sexually transmitted d                                                         |
|                                                                                                       |
| National 87.9%                                                                                        |
|                                                                                                       |
|                                                                                                       |
| Affiliate                                                                                             |
| I do not want to get pregnant.                                                                        |
|                                                                                                       |
| National 74.7%                                                                                        |
|                                                                                                       |
|                                                                                                       |