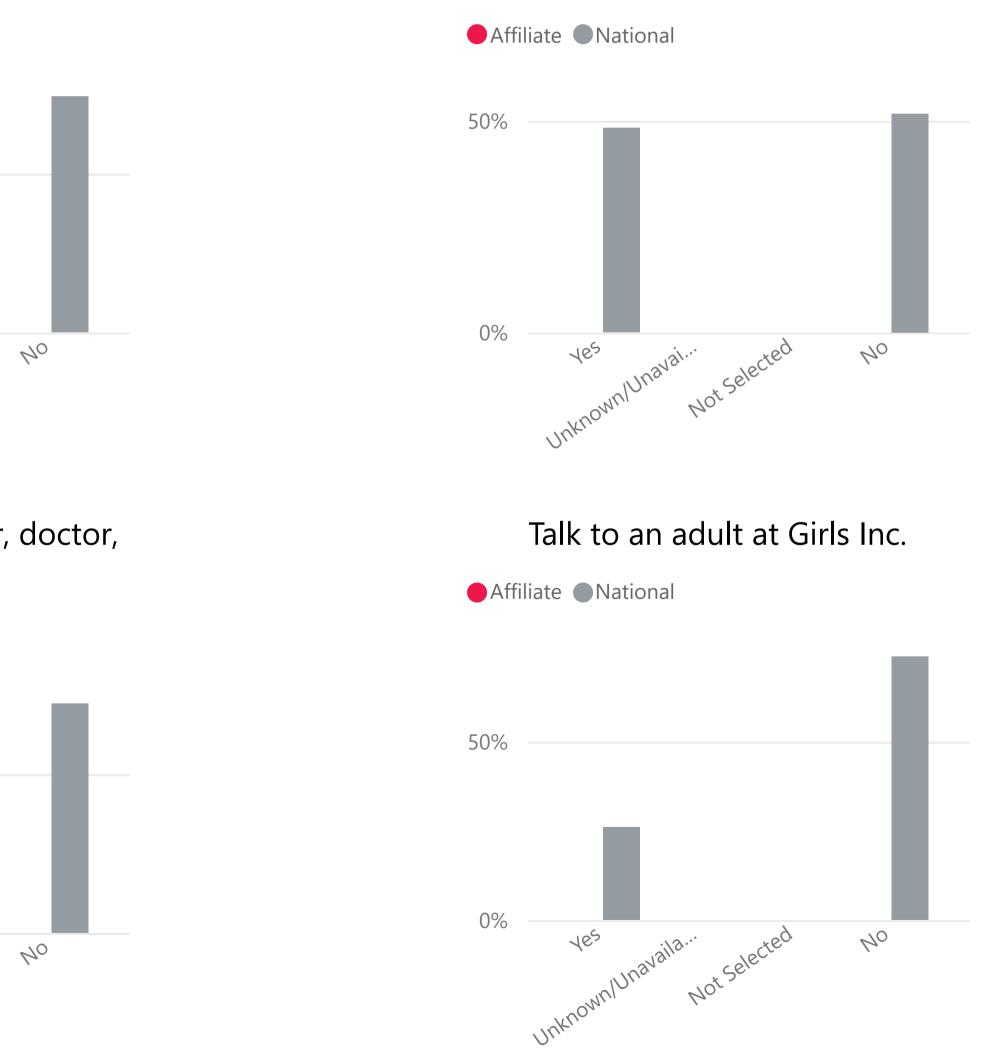

Affiliate

Girls Inc. of Shelbyville and Shelby County

 $\sim$ 

In general how much pressure, if any, do you feel from your friends to have sexual intercourse?

Survey Year

 $\checkmark$ 2023

Survey Type

All

Talk to a teacher or another adult at school

Affiliate National

Get help from a counselor, doctor, or therapist

Affiliate National

Affiliate

Girls Inc. of Shelbyville and Shelby County