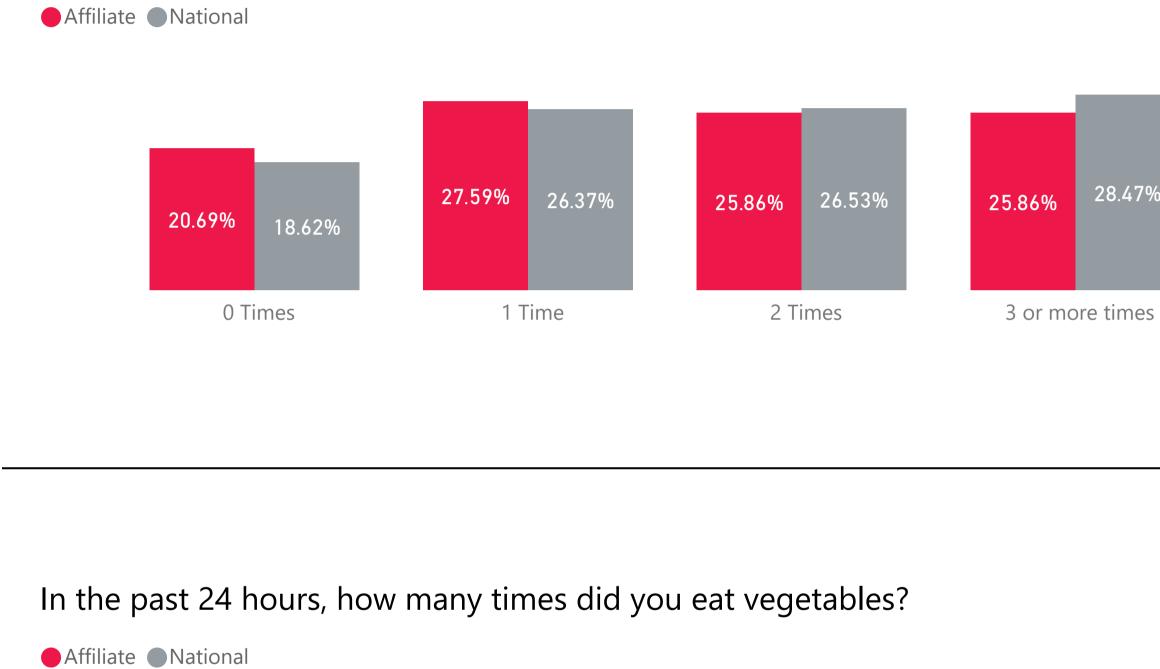

## In the past 24 hours, how many times did you eat fruit?

Survey Year

2023  $\checkmark$ 