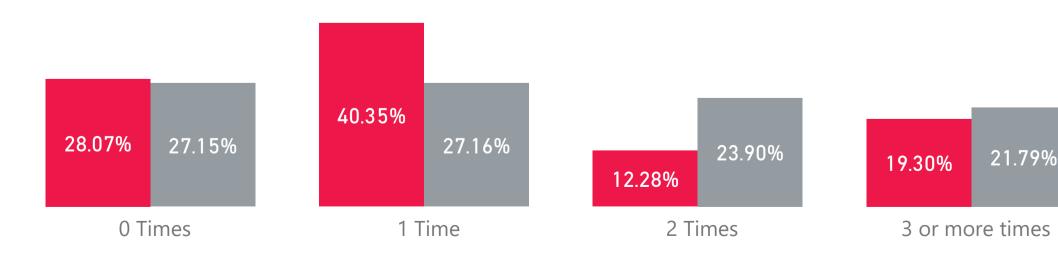

## In the past 24 hours, how many times did you eat fruit?

Survey Year

2023  $\checkmark$ 