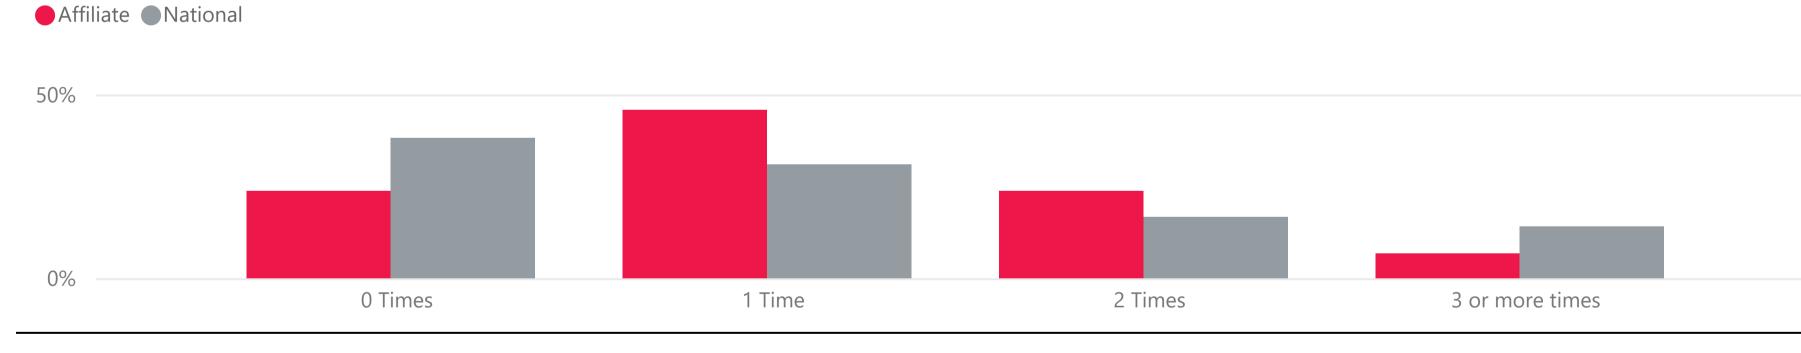

Survey Year

| 2023 | $\sim$ |
|------|--------|
|------|--------|

#### Survey Type

All

 $\checkmark$ 



# Healthy Diet - Part 1

## Did you eat breakfast this morning?



#### National



#### Affiliate

Girls Inc. of Shelbyville and Shelby County

## In the past 24 hours, how many times did you eat fruit?





Survey Year

2023  $\checkmark$ 

#### Survey Type

All

 $\checkmark$ 



# Healthy Diet - Part 2

## In the past 24 hours, how many times did you drink soda?





## In the past 24 hours, how many times did you eat snacks from vending machines or convenience stores?



#### Affiliate

Girls Inc. of Shelbyville and Shelby County

In the past 24 hours, how many times did you eat a meal or snack from a fast food restaurant?



Survey Year

| 2023 | $\checkmark$ |
|------|--------------|
|------|--------------|

Survey Type



Thinking back over the past year, did you play on a sports team? On how many days in the last week, did you exercise? Affiliate National Affiliate 0 Days No 1 Day 2 Days Yes 3 Days National 4 Days 99 — 5 Days No — 6 Days — Yes 7 Days 0% 10% 20% Percent of Girls





Affiliate

Girls Inc. of Shelbyville and Shelby County



| STRONG      |           | Bo           |
|-------------|-----------|--------------|
| Survey Year |