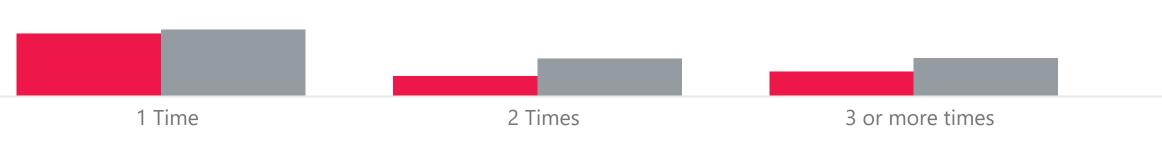

## In the past 24 hours, how many times did you eat fruit?

Survey Year

2023  $\checkmark$ 