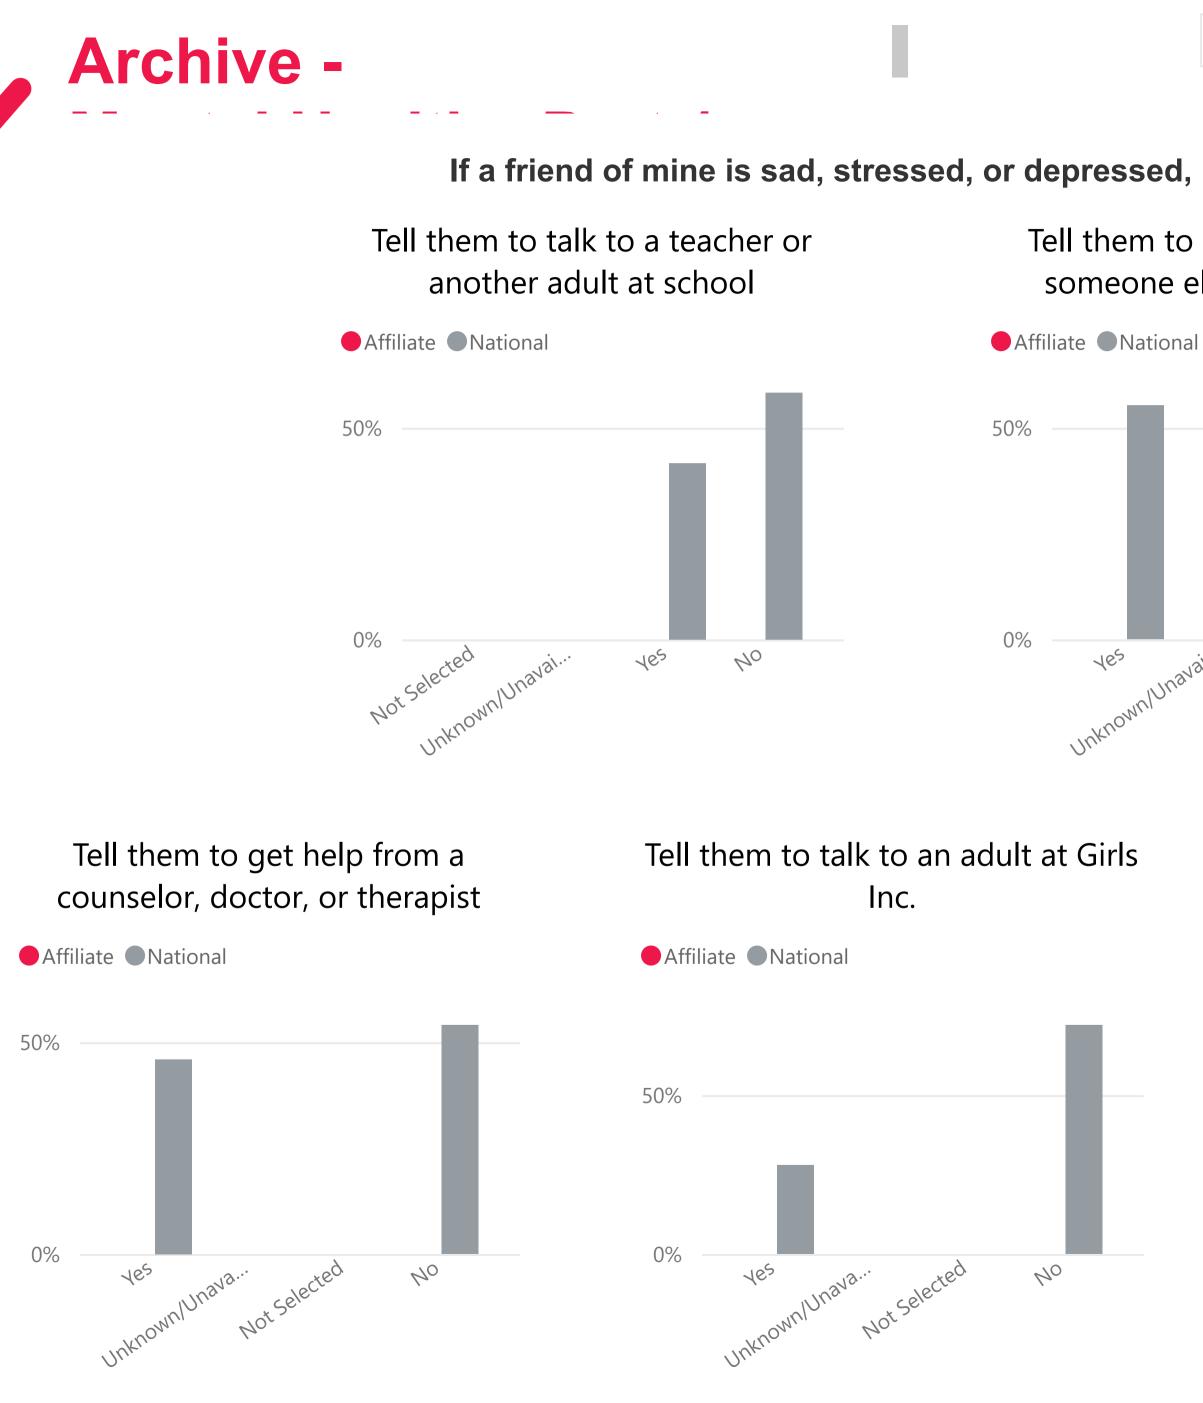

## If a friend of mine is sad, stressed, or depressed, I would...

Affiliate National

Affiliate

Girls Inc. of Shelbyville and Shelby County

 $\sim$ 

Talk to a teacher or another adult at school

Affiliate National

Get help from a counselor, doctor, or therapist

Affiliate National

Affiliate

Girls Inc. of Shelbyville and Shelby County