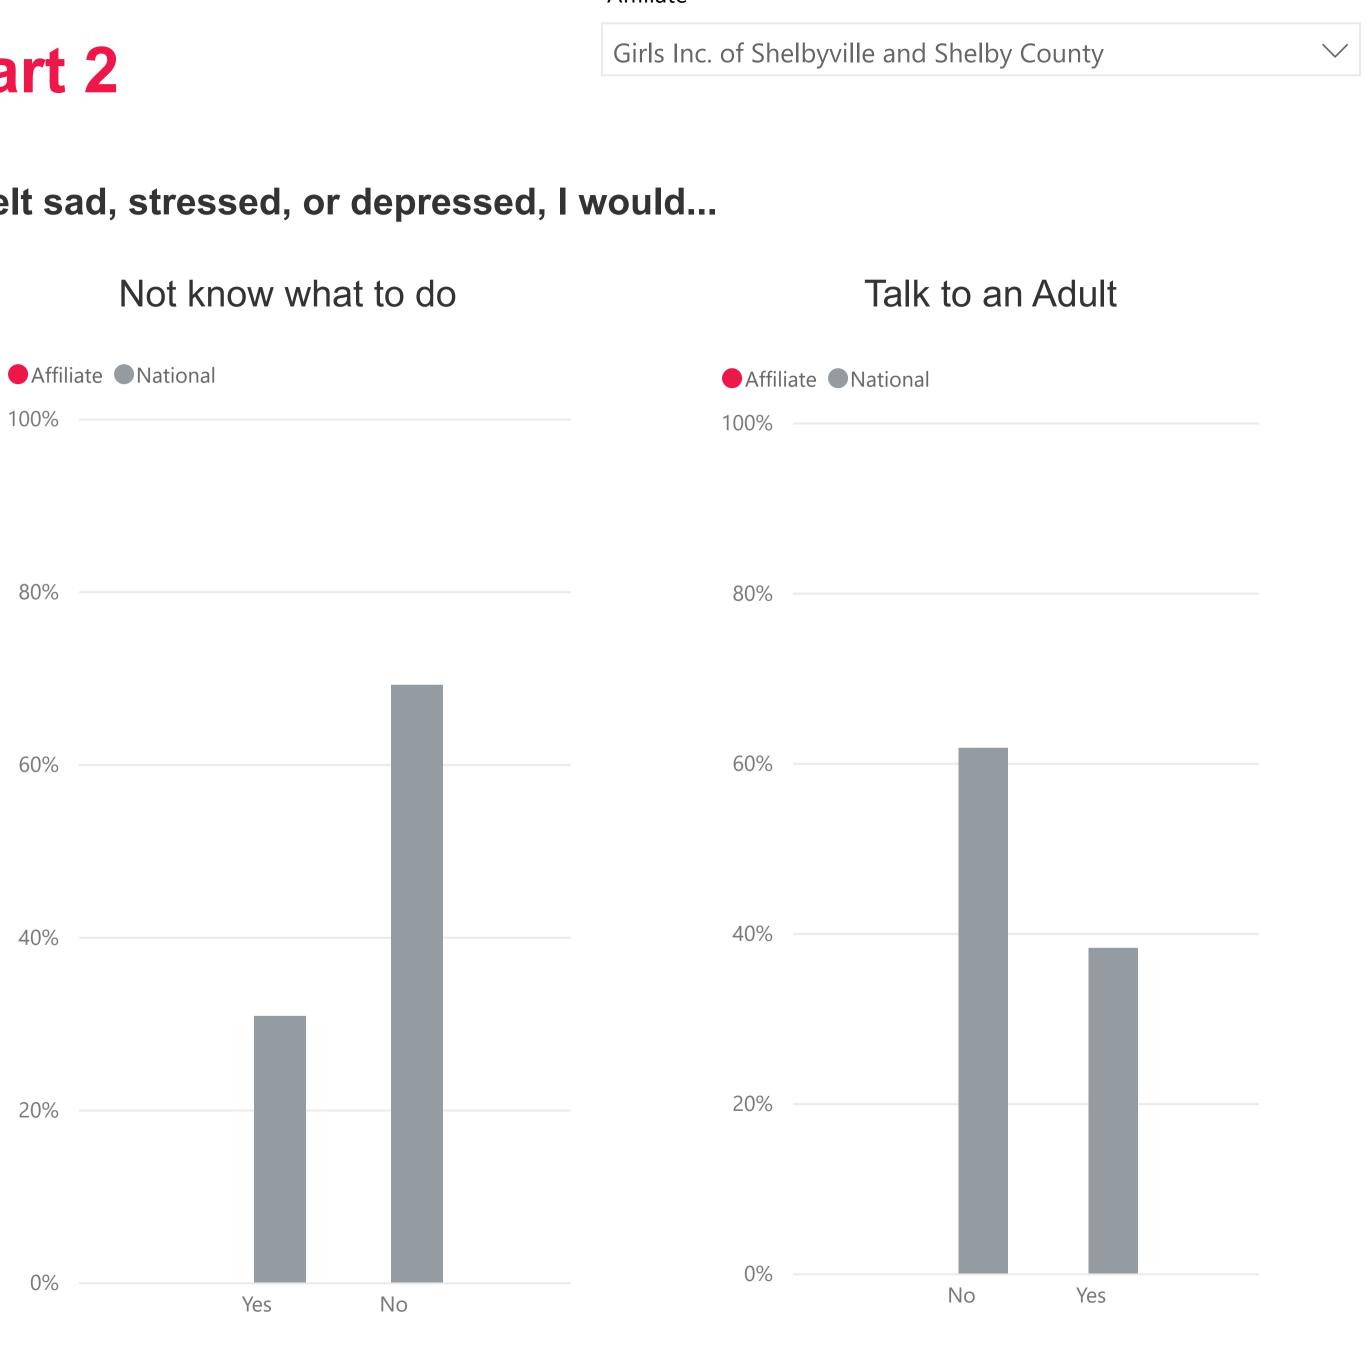

|                                                 |



## n drugs or you?



Survey Year

2023  $\checkmark$ 

 $\checkmark$ 

Survey Type

All



## **Mental Health - Part 1**

## If a friend of mine is sad, stressed, or depressed, I would...



Affiliate National



Affiliate

Girls Inc. of Shelbyville and Shelby County





 $\sim$ 





# **Mental Health - Part 2**

## If I felt sad, stressed, or depressed, I would...

## Talk to My Friends

| Affili | ate  National |     |    |  |
|--------|---------------|-----|----|--|
| 100%   |               |     |    |  |
| 80%    |               |     |    |  |
| 60%    |               |     |    |  |
| 40%    |               |     |    |  |
| 20%    |               |     |    |  |
| 0%     |               | Yes | No |  |



Affiliate



Survey Year

 $\checkmark$ 2023

 $\checkmark$ 

Survey Type

All



In general how much pressure, if any, do you feel from your romantic partner to have sexual intercourse?

**Sexual Orientation** 

Affiliate

Girls Inc. of Shelbyville and Shelby County

 $\sim$ 

In general how much pressure, if any, do you feel from your friends to have sexual intercourse?

Survey Year

 $\checkmark$ 2023

Survey Type

All

# **Healthy Sexuality - Part 2**

Have you ever had sex?

Affiliate

National

 $\checkmark$ 

Affiliate

National

Affiliate

National

Affiliate

Girls Inc. of Shelbyville and Shelby County

● Very true for me ● True for me ● Not true for me ● Not true for me at all

If I were in an unhealthy romantic relationship, I would know whom to go to for help.

Strongly Agree Agree Disagr