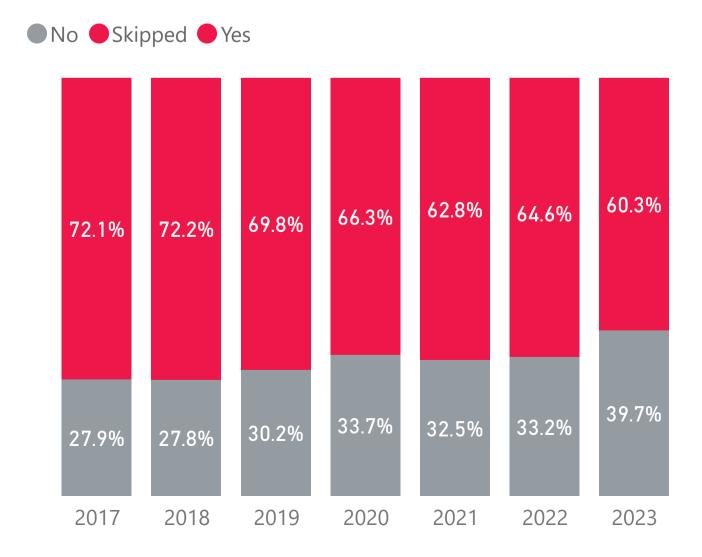

#### Affiliate

Girls Inc. of Shelbyville and Shelby County

In the past 24 hours, how many times did you eat a meal or snack from a fast food restaurant?

Survey Year

| 2023 | $\checkmark$ |
|------|--------------|
|------|--------------|