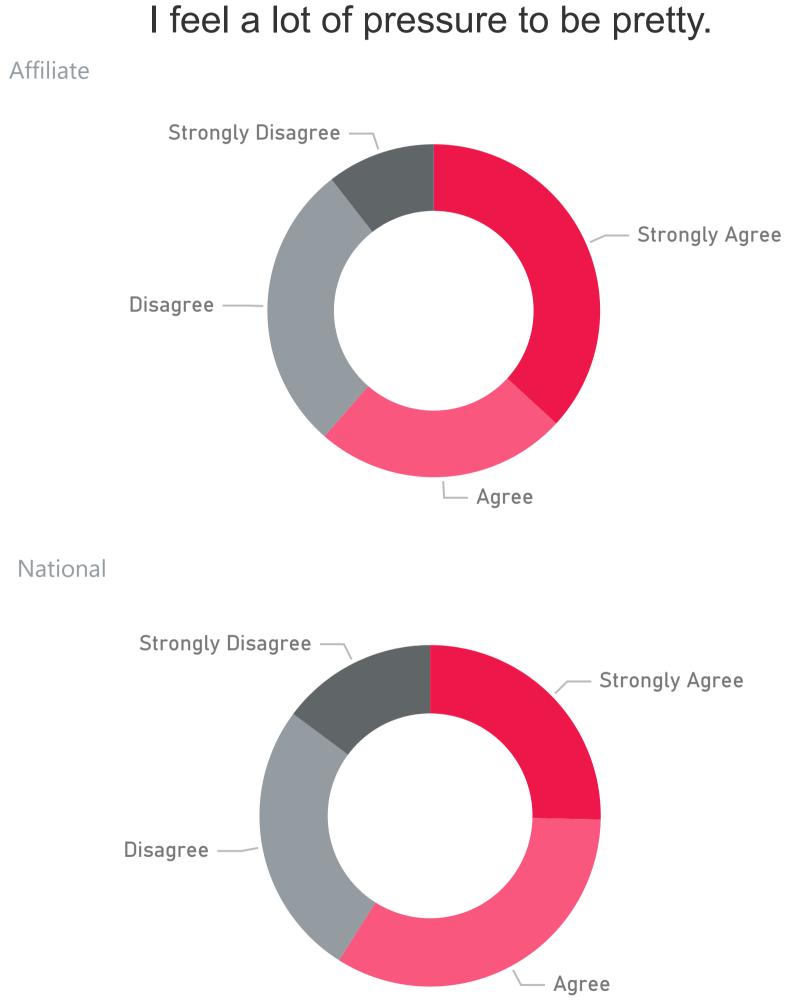

Strongly Agree Agree Disagree Strongly Disagree

A girl has the right to say "No" to sex

Survey Year

2023  $\checkmark$ 

 $\checkmark$ 

Survey Type

All

| STRONG               |               |              | ive - H<br>y Imag | lealthy<br>Je   | Diet       | &     |
|----------------------|---------------|--------------|-------------------|-----------------|------------|-------|
| Survey Year          |               |              |                   |                 |            |       |
| 2019                 | $\sim$        | •            | Strongly /        | Agree • Agr     | ee • Dis   | agre  |
| Survey Type (groups) |               |              |                   |                 |            |       |
| All                  | $\sim$ In the | e past 24 ho | ours, how r       | nany times c    | lid you d  | rink  |
| Race                 | Affilia       | te  National |                   |                 |            |       |
| All                  | ~ 20%         |              |                   |                 |            |       |
| Tenure               | 0% —          | (            | ) Times           | 1 Time          |            | 2     |
| All                  | $\sim$        |              |                   |                 |            |       |
|                      | Affiliate     | 12.3%        | 22.2              | %               | 27.2%      |       |
| Household Type       |               |              |                   | It is impor     | tant to be | e pre |
| All                  | Nationa       |              |                   | 2/ 20/          |            | 2     |
| Income Category      |               | 14.5%        |                   | 26.2%           |            | 34    |
| All                  | $\sim$        |              |                   |                 |            |       |
|                      | Affiliate     | 7.4%         | 16.0%             | 28.4%           |            |       |
|                      |               |              | I want            | to look like th | ne girls a | nd v  |
|                      | Nationa       | <b>9.1%</b>  | 17.2%             | 30              | ).5%       |       |
|                      |               |              |                   |                 |            |       |
|                      |               |              |                   |                 |            |       |