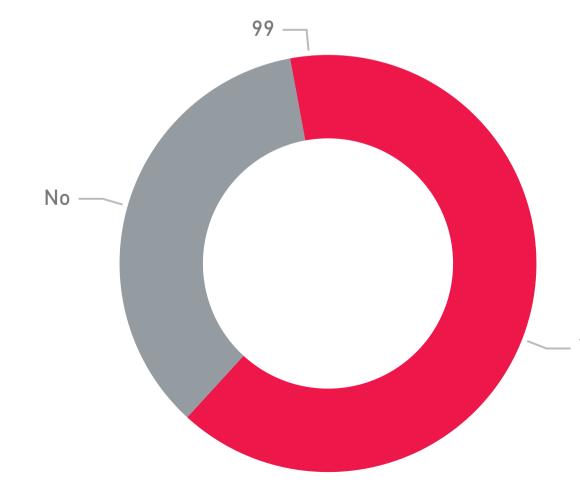

Survey Type

Thinking back over the past year, did you play on a sports team? On how many days in the last week, did you exercise? Affiliate National Affiliate 0 Days No 1 Day 2 Days Yes 3 Days National 4 Days 99 — 5 Days No — 6 Days — Yes 7 Days 0% 10% 20% Percent of Girls