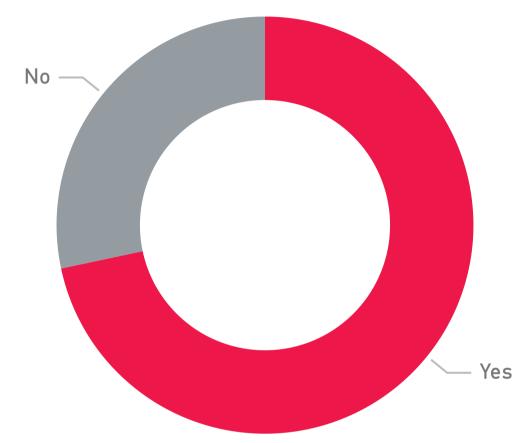

Survey Type

Thinking back over the past year, did you play on a sports team? On how many days in the last week, did you exercise? Affiliate National Affiliate 0 Days No 1 Day 2 Days Yes 3 Days National 4 Days 99 — 5 Days No — 6 Days — Yes 7 Days 0% 10% 20% Percent of Girls