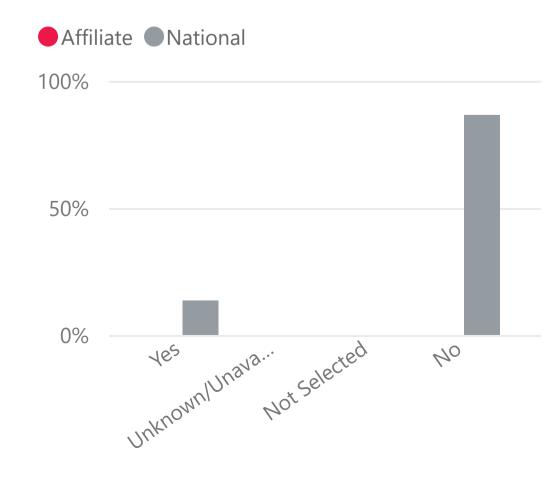

## If a friend of mine is sad, stressed, or depressed, I would...

Affiliate National

Affiliate

Girls Inc. of Shelbyville and Shelby County

 $\sim$ 

### Try not to talk to them until they got better

| STRON                | G            |  |
|----------------------|--------------|--|
| Survey Year          |              |  |
| 2019                 | $\sim$       |  |
| Survey Type (groups) |              |  |
| All                  | $\sim$       |  |
| Race                 |              |  |
| All                  | $\sim$       |  |
| Tenure               |              |  |
| All                  | $\sim$       |  |
| Household Type       |              |  |
| All                  | $\checkmark$ |  |
| Income Category      |              |  |
| All                  | $\sim$       |  |
|                      |              |  |