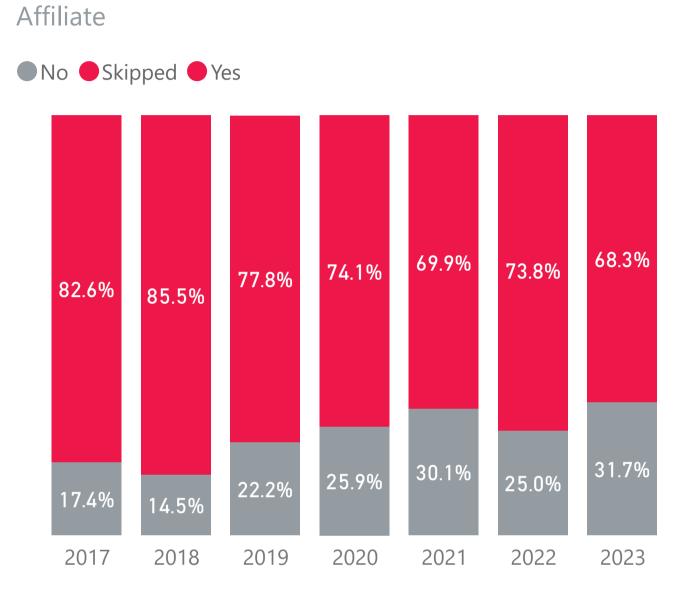

Survey Year

| 2023 | $\sim$ |
|------|--------|
|------|--------|

#### Survey Type

All

 $\checkmark$ 



# Healthy Diet - Part 1

## Did you eat breakfast this morning?



#### National



#### Affiliate

Girls Inc. of Shelbyville and Shelby County

## In the past 24 hours, how many times did you eat fruit?





Survey Year

2023  $\checkmark$ 

#### Survey Type

All

 $\checkmark$ 



# Healthy Diet - Part 2

## In the past 24 hours, how many times did you drink soda?





## In the past 24 hours, how many times did you eat snacks from vending machines or convenience stores?



#### Affiliate

Girls Inc. of Shelbyville and Shelby County

In the past 24 hours, how many times did you eat a meal or snack from a fast food restaurant?



Survey Year

| 2023 | $\checkmark$ |
|------|--------------|
|------|--------------|

Survey Type



Thinking back over the past year, did you play on a sports team? On how many days in the last week, did you exercise? Affilia