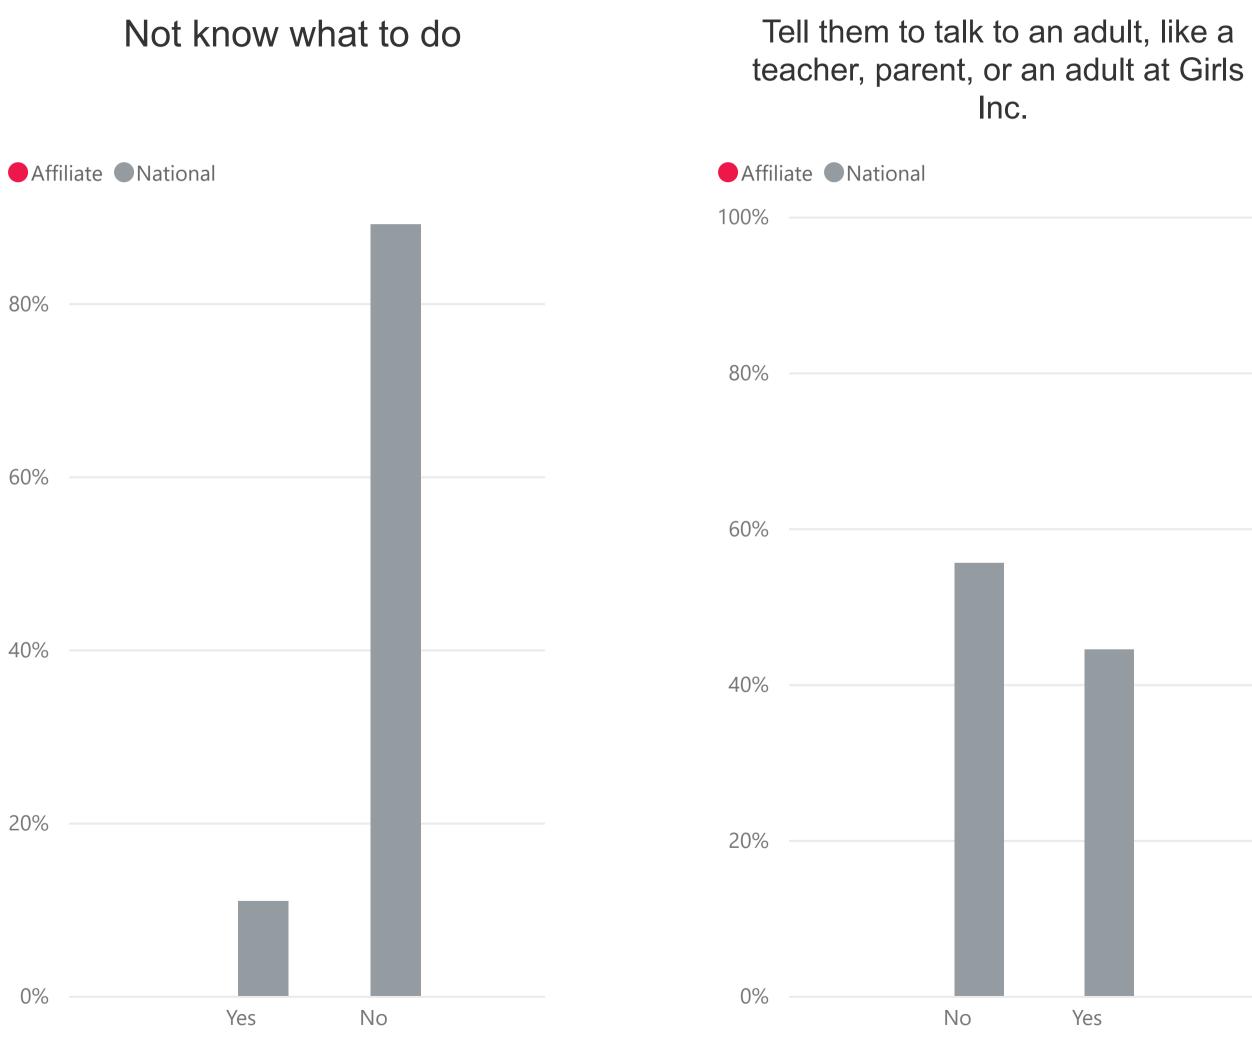

#### If a friend of mine is sad, stressed, or depressed, I would...

### Try not to talk to them until they got better

| STRON                | G            |  |
|----------------------|--------------|--|
| Survey Year          |              |  |
| 2019                 | $\sim$       |  |
| Survey Type (groups) |              |  |
| All                  | $\sim$       |  |
| Race                 |              |  |
| All                  | $\sim$       |  |
| Tenure               |              |  |
| All                  | $\sim$       |  |
| Household Type       |              |  |
| All                  | $\checkmark$ |  |
| Income Category      |              |  |
| All                  | $\sim$       |  |
|                      |              |  |

Talk to a teacher or another adult at school

Affiliate National

Get help from a counselor, doctor, or therapist

Affiliate National

Affiliate

Girls Inc. of Shelbyville and Shelby County