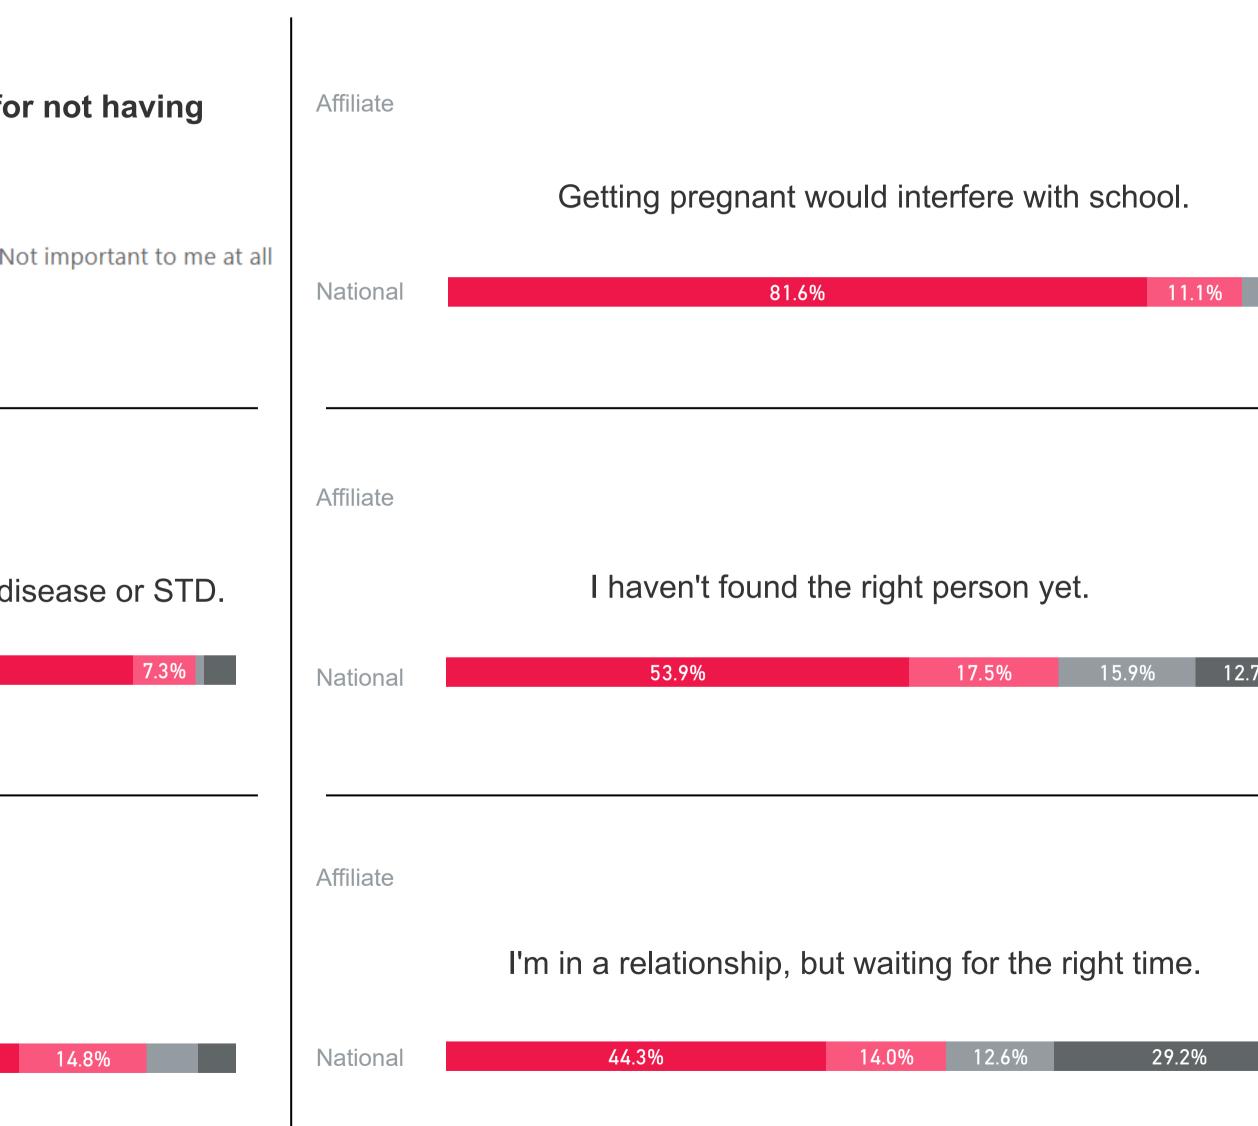

## Talk to my parents or someone else in my family

| Archive -<br>Healthy Sexuality - Part 1                                                               |
|-------------------------------------------------------------------------------------------------------|
|                                                                                                       |
|                                                                                                       |
| How important are each of these reasons (fo                                                           |
| sex) to you?                                                                                          |
| <ul> <li>Very important to me</li> <li>Important to me</li> <li>Not really important to me</li> </ul> |
|                                                                                                       |
|                                                                                                       |
|                                                                                                       |
| Affiliate                                                                                             |
| I do not want to get a sexually transmitted d                                                         |
|                                                                                                       |
| National 87.9%                                                                                        |
|                                                                                                       |
|                                                                                                       |
| Affiliate                                                                                             |
| I do not want to get pregnant.                                                                        |
|                                                                                                       |
| National 74.7%                                                                                        |
|                                                                                                       |
|                                                                                                       |