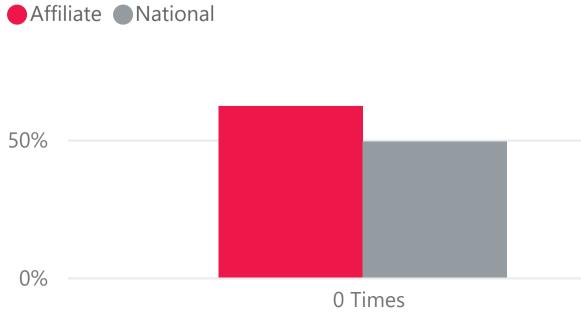

## In the past 24 hours, how many times did you eat fruit?

Survey Year

2023  $\checkmark$ 