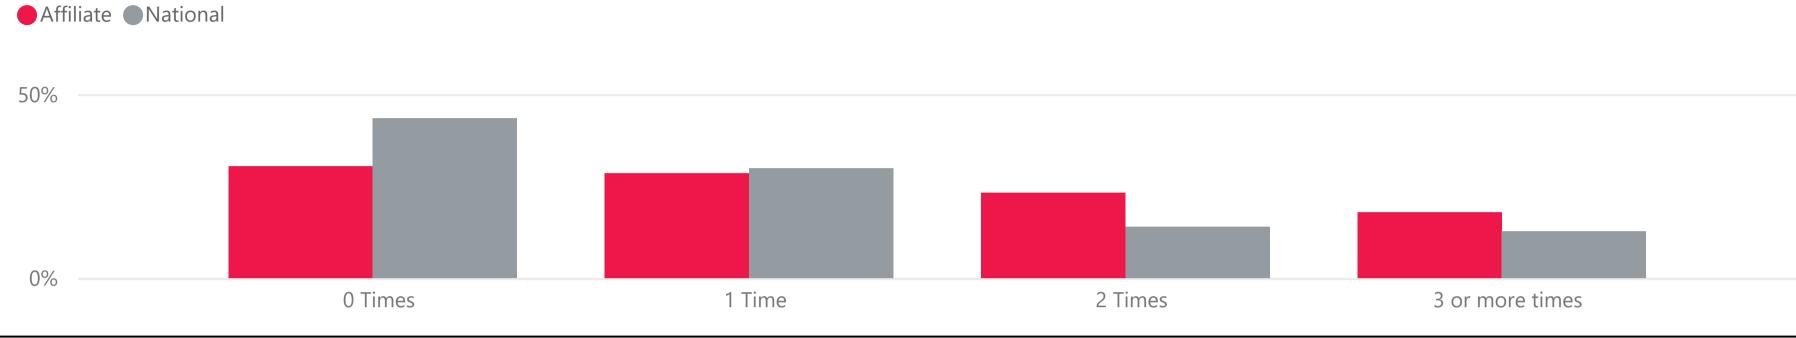

## In the past 24 hours, how many times did you eat fruit?

Survey Year

2023  $\checkmark$ 