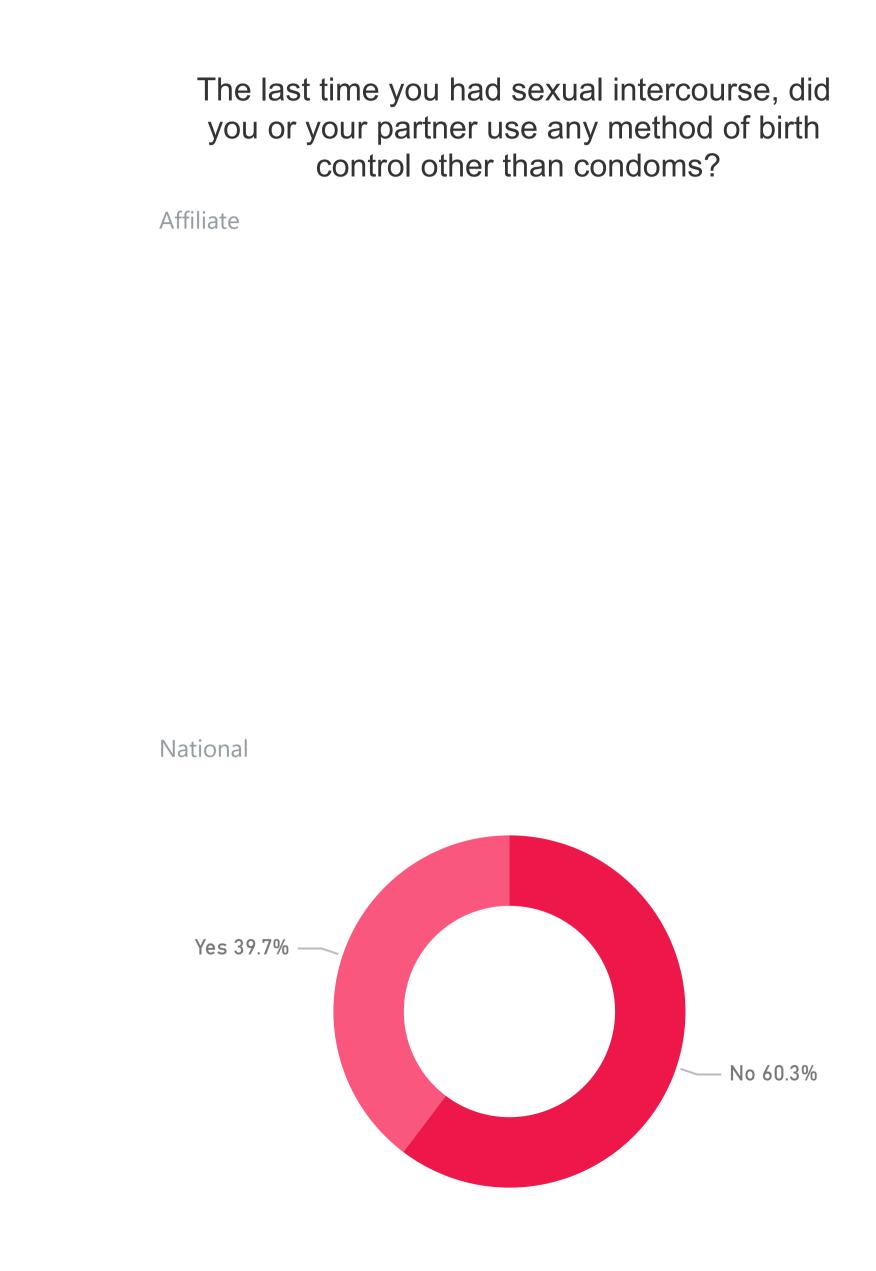

#### Income Category

All

The last time you had sexual intercourse, did you or your partner use a condom?

Affiliate

#### National

#### Affiliate

Girls Inc. of Shelbyville and Shelby County

| HEALTH_FRUIT | CountAffiliate | Response        | ResponseCode | SurveyYear |
|--------------|----------------|-----------------|--------------|------------|
| 99           | 221            |                 |              | 2023       |
| 99           | 0              | 0 Times         | 0            | 2023       |
| 99           | 0              | 1 Time          | 1            | 2023       |
| 99           | 0              | 2 Times         | 2            | 2023       |
| 99           | 0              | 3 or more times | 3            | 2023       |
| 99           | 0              | 3 or more times | 4            | 2023       |
| 99           | 0              | 3 or more times | 5            | 2023       |
| 99           | 0              | 3 or more times | 6            | 2023       |
| 6            | 0              |                 |              | 2023       |
| 6            | 0              | 0 Times         | 0            | 2023       |
| 6            | 0              | 1 Time          | 1            | 2023       |
| 6            | 0              | 2 Times         | 2            | 2023       |
| 6            | 0              | 3 or more times | 3            | 2023       |
| 6            | 0              | 3 or more times | 4            | 2023       |
| 6            | 0              | 3 or more times | 5            | 2023       |
| 6            | 1749           | 3 or more times | 6            | 2023       |
| Total        | 6364           |                 |              |            |