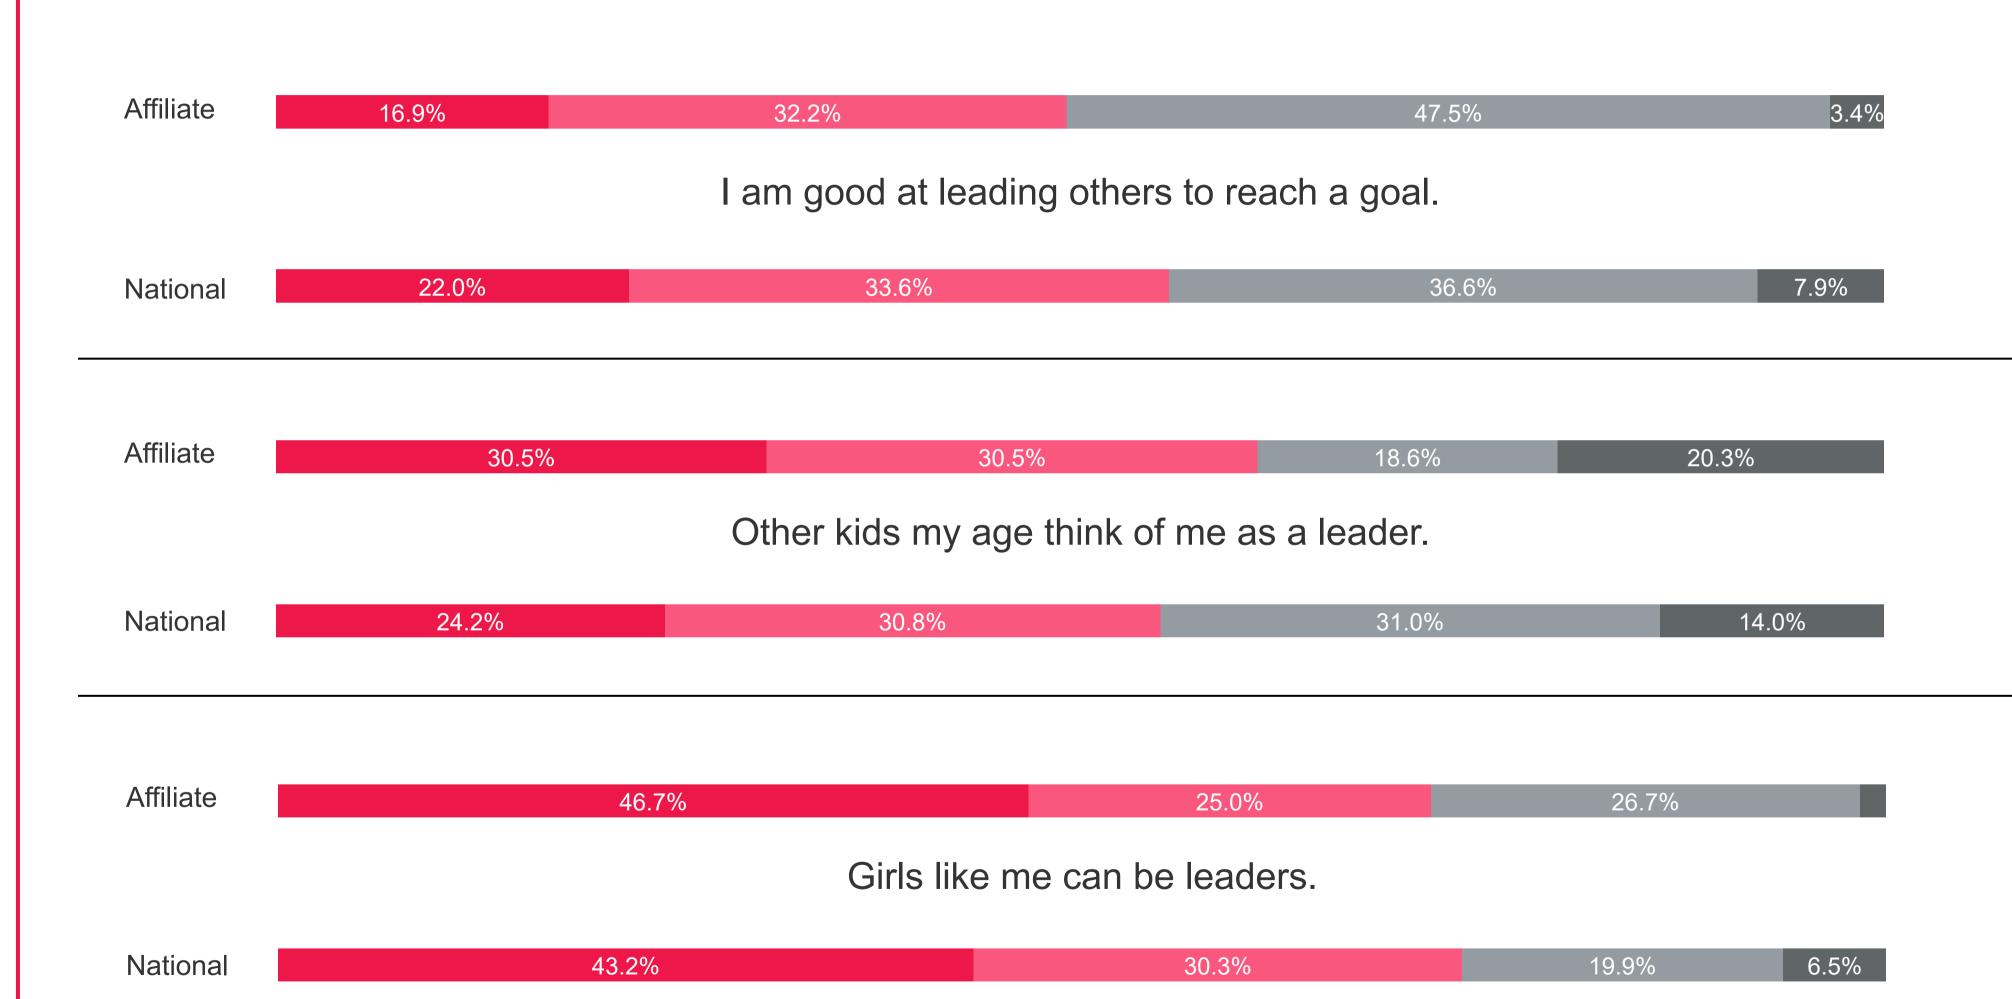

## Survey Year 2019 $\vee$ Survey Type AIIRace All $\vee$ Tenure All $\vee$ Household Type All $\vee$ **Income Category** AII $\vee$

Girls Inc. of Shelbyville and Shelby County

Affiliate

I am usually the one who suggests activities to friends.

**Affiliate** 

**National** 

I have a responsibility to improve my community.

National 25.3% 53.9% 16.4% 4.4%

**Affiliate** 

I often think about ways that I can make the world a better place.

National 32.4% 50.4% 13.3% 3.9%