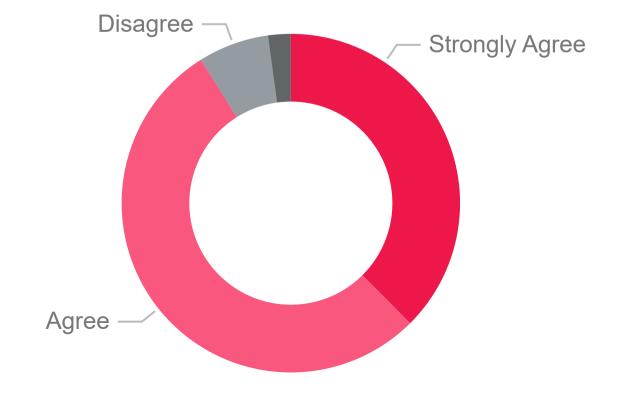

#### **Affiliate**

Girls Inc. of Shelbyville and Shelby County

Strongly Agree
 Agree
 Disagree
 Strongly Disagree

**Affiliate** 

In a typical month, about how many times do you volunteer your time to help out at Girls Inc.?