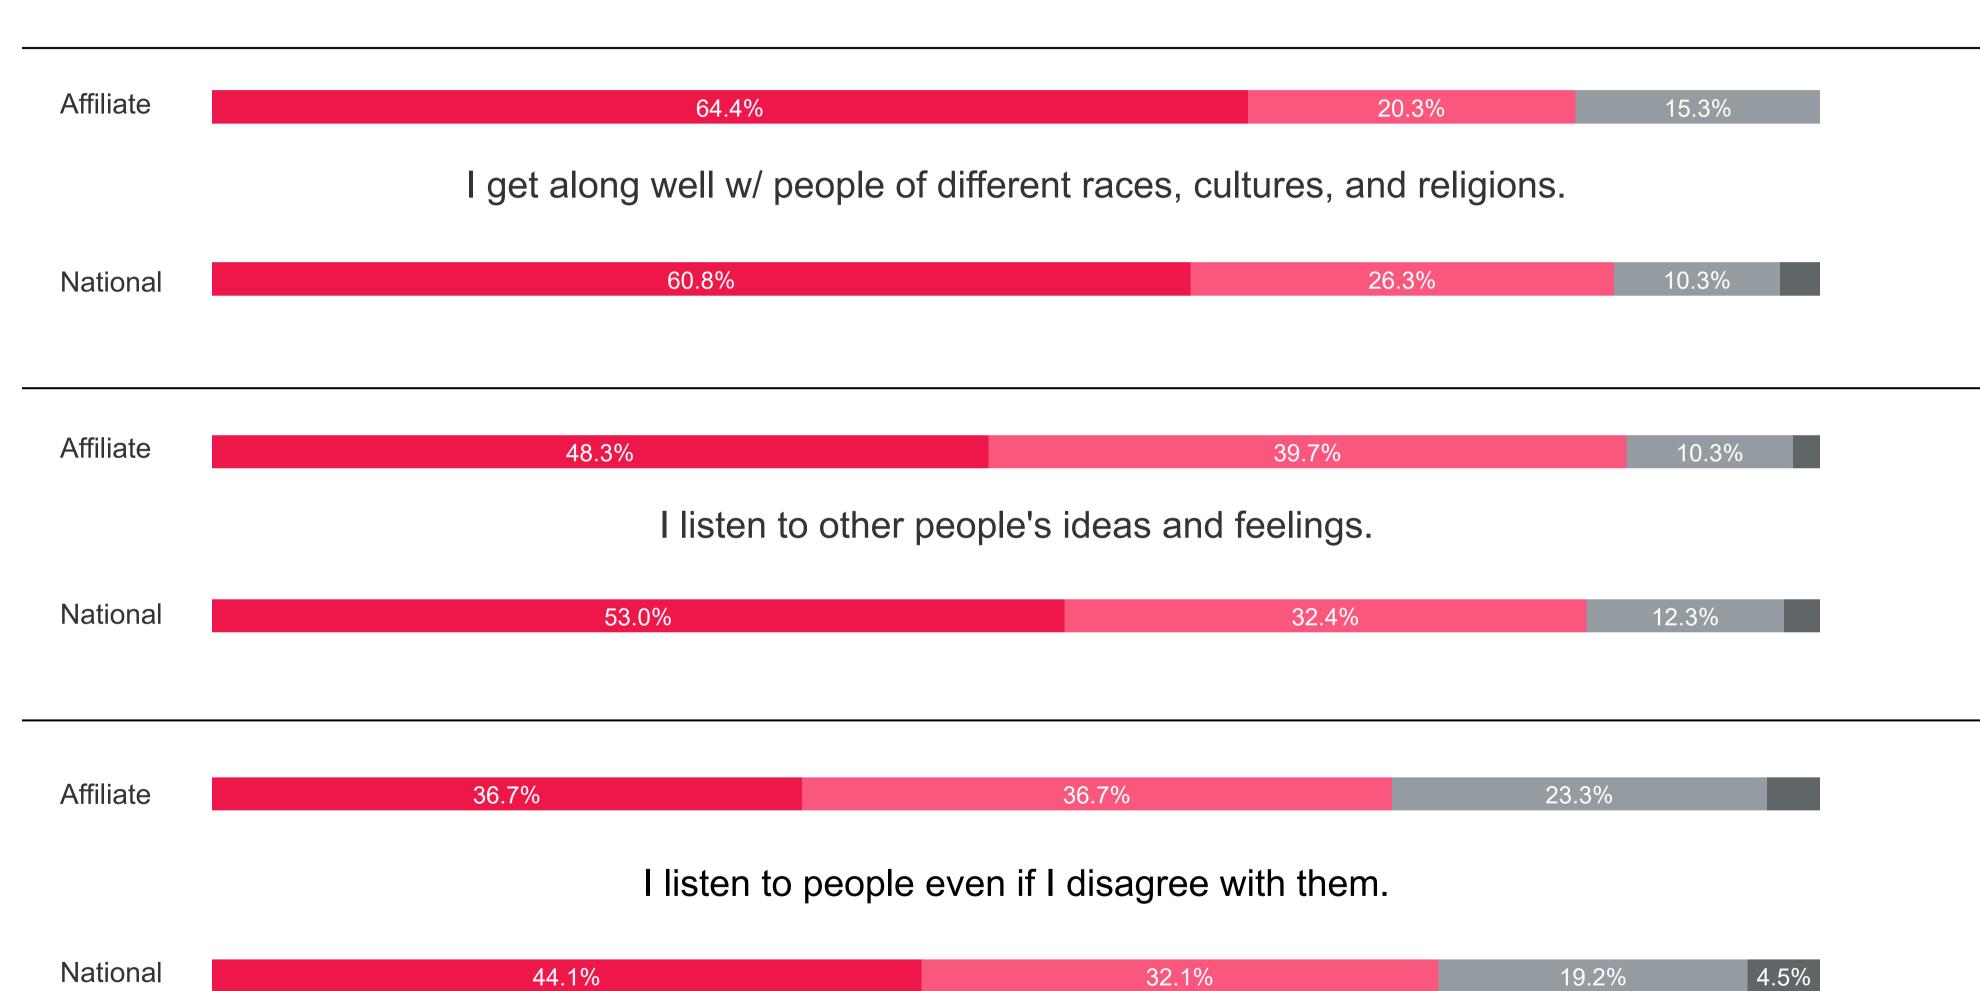

#### Survey Type

All

How often do you push or hit other kids when you are not just playing around?

**Affiliate** 

Girls Inc. of Shelbyville and Shelby County

How often do you say mean things about other kids?

All

When a friend says something mean to me, I get over it quickly.

**Affiliate** 

National