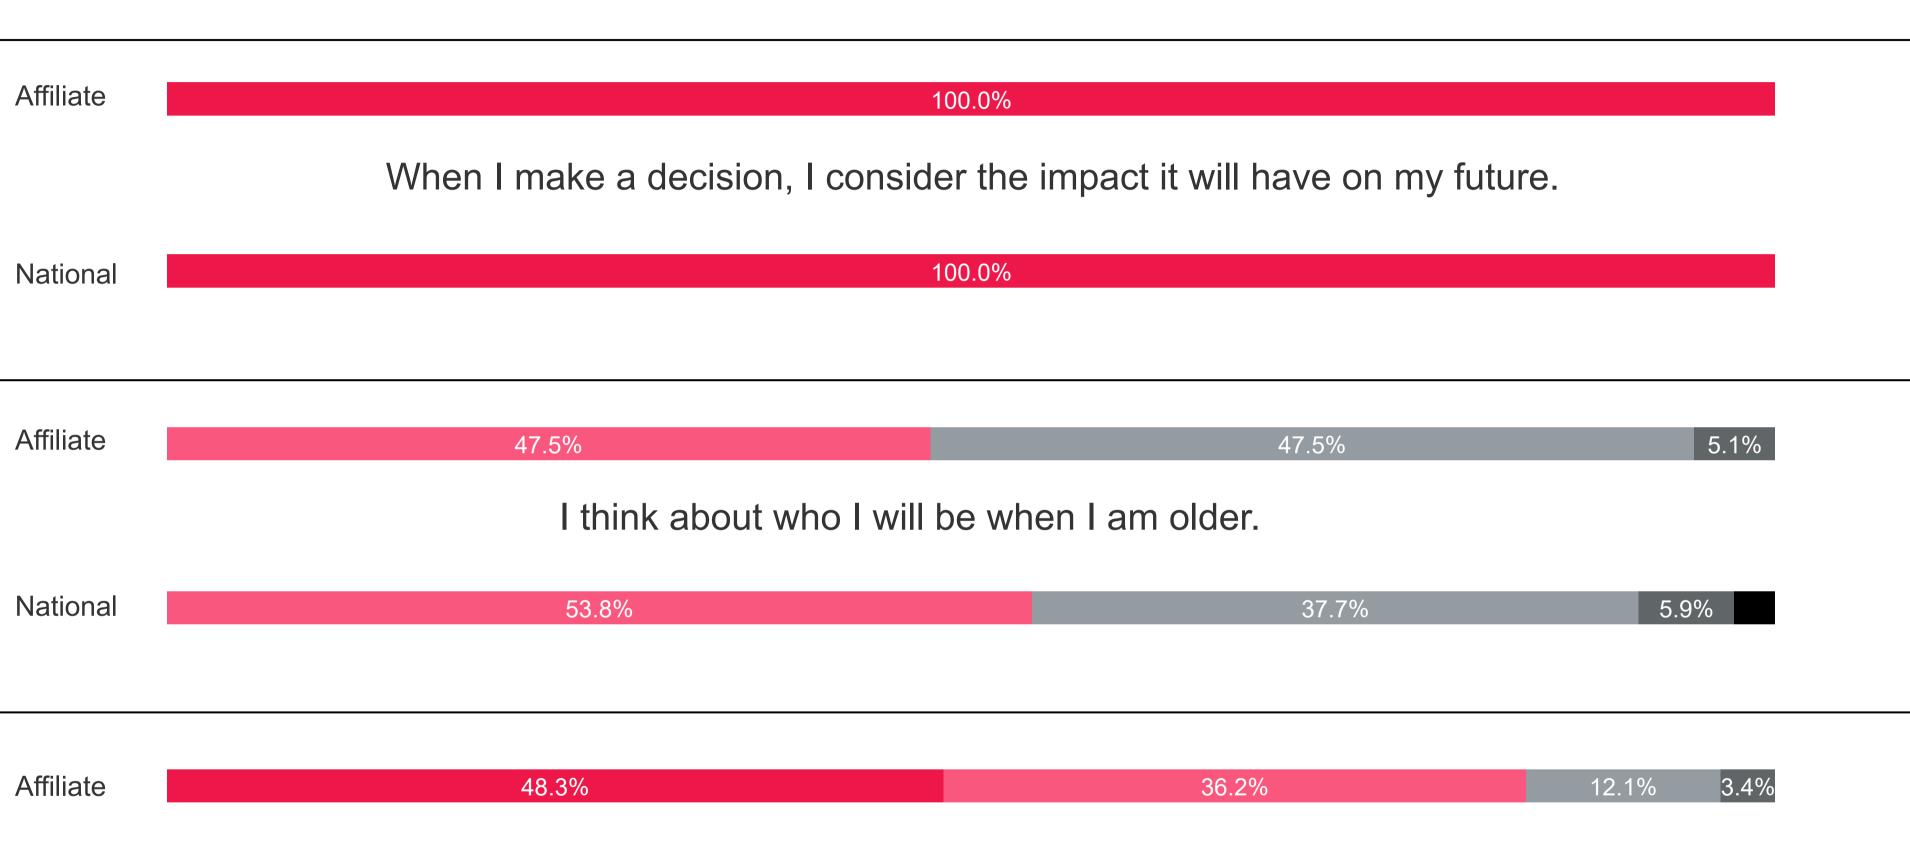

National 23.2% 36.8% 34.8%

Affiliate

National

**Affiliate** 

When I have a lot to do, I make a plan to get it all done.

National 25.4% 32.4% 31.8% 10.4%

2023

Survey Type

All

When a friend says something mean to me, I get over it quickly.

**Affiliate** 

National