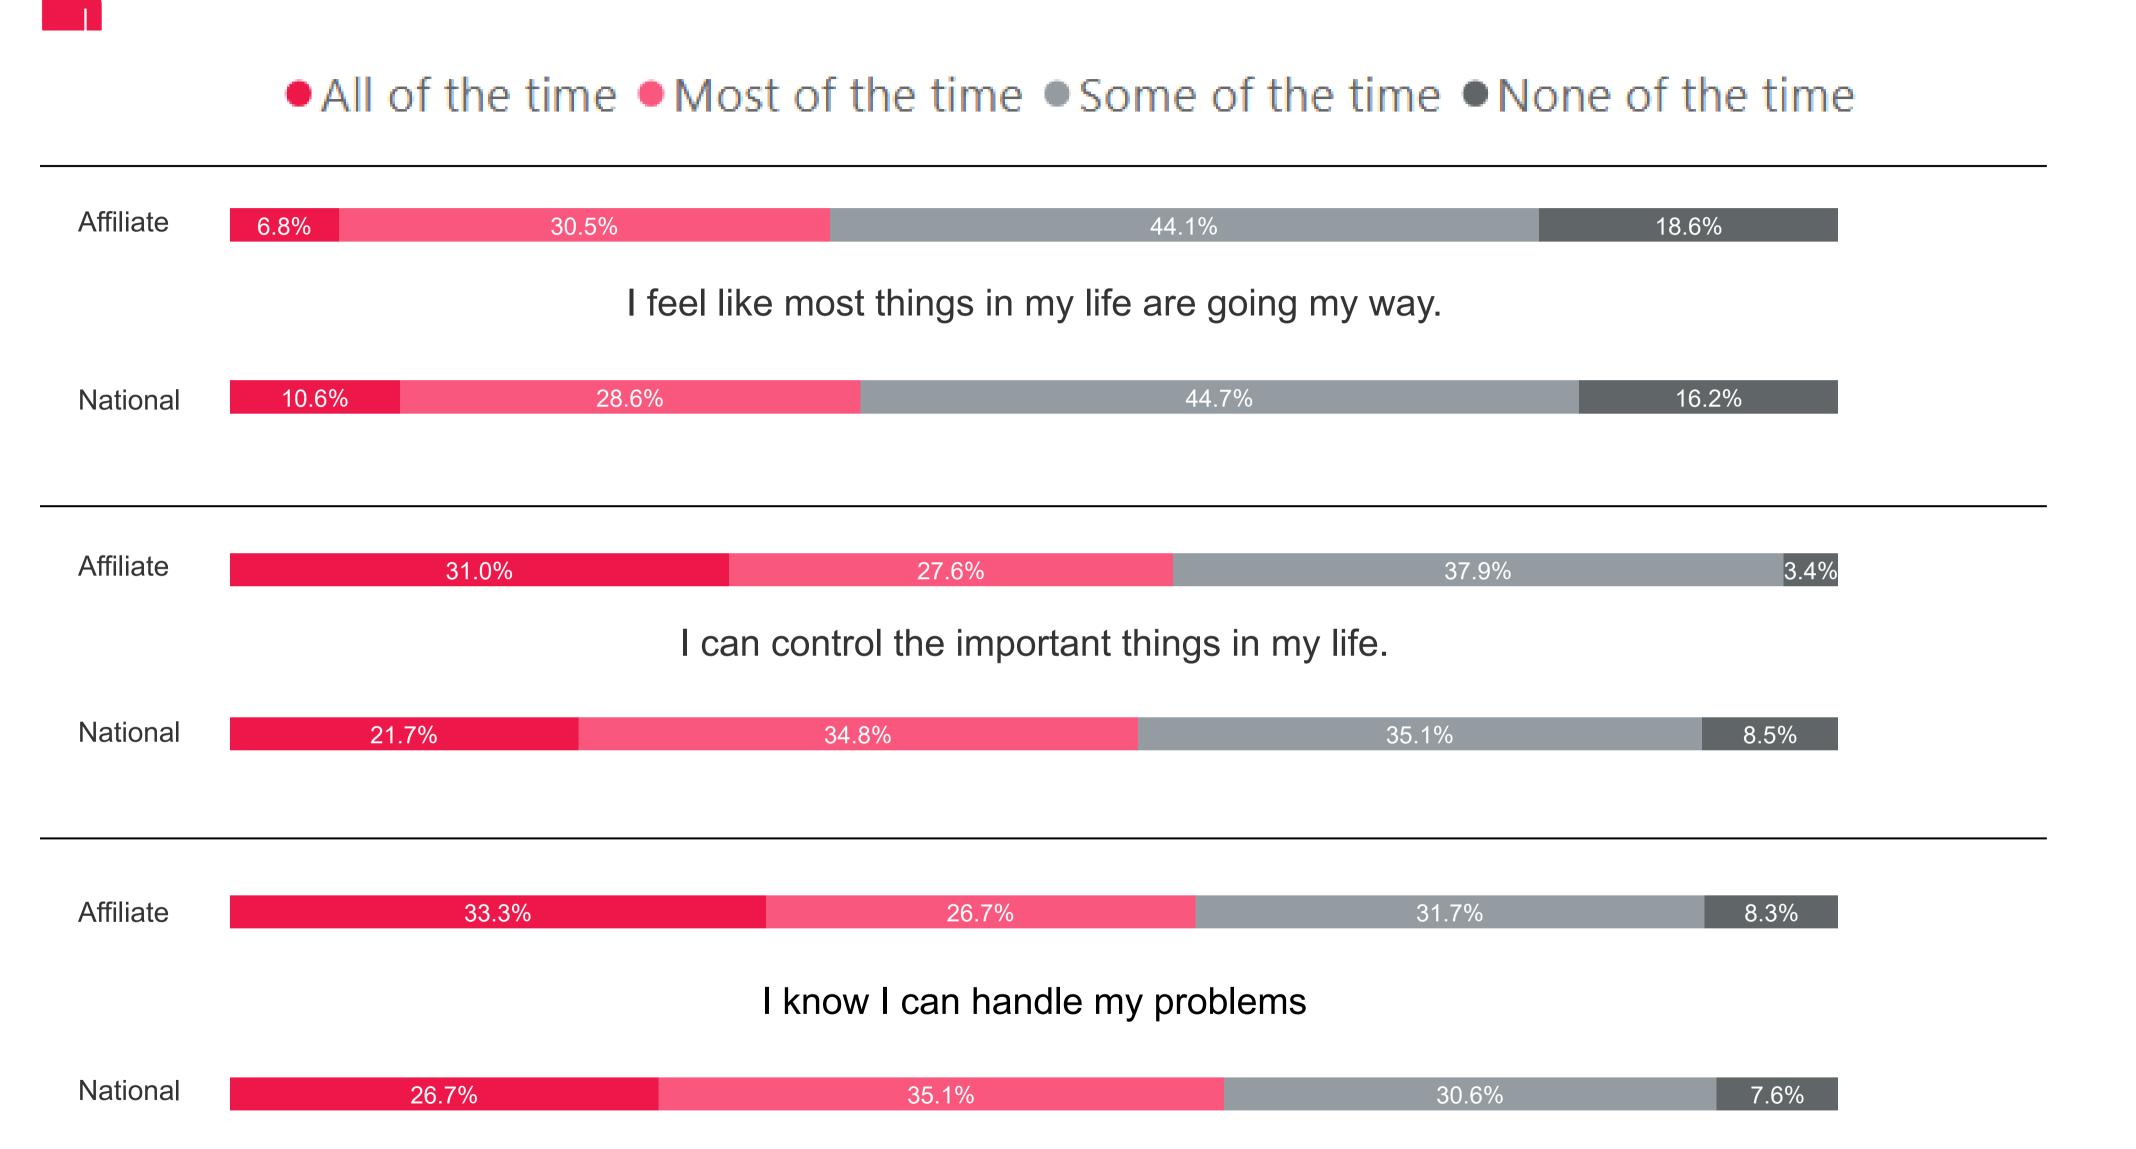

National 23.2% 36.8% 34.8%

Affiliate

National

**Affiliate** 

When I have a lot to do, I make a plan to get it all done.

National 25.4% 32.4% 31.8% 10.4%

2023

Survey Type

#### **Income Category**

All

I give up when things get difficult.

Affiliate

#### National

Girls Inc. of Shelbyville and Shelby County

● Exactly like me ● A lot like me ● A little like me ● Not at all like me

Affiliate

If someone disrespects me I need to get even.

National 11.0% 15.7% 39.5% 33.8%

**Affiliate** 

I bounce back quickly when things do not go my way.

National 22.7% 36.4% 34.3% 6.6%

**Affiliate** 

I am hopeful about my future.

National 55.8% 29.7% 12.2%

2019 ~