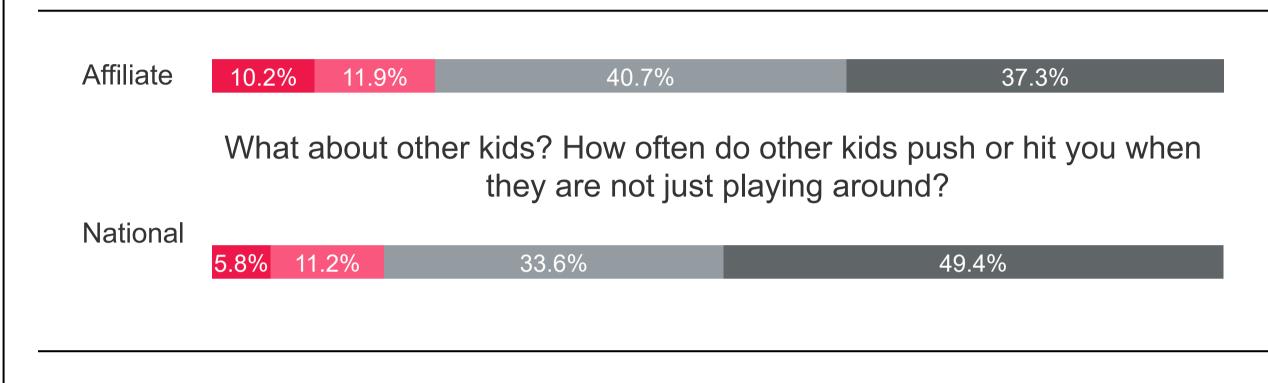

#### Survey Type

All

How often do you push or hit other kids when you are not just playing around?

**Affiliate** 

Girls Inc. of Shelbyville and Shelby County

How often do you say mean things about other kids?

During the past year, how many times have you said mean things about other kids or called them bad names?

During the past year, how many times have other kids said mean things about you or called you bad names?