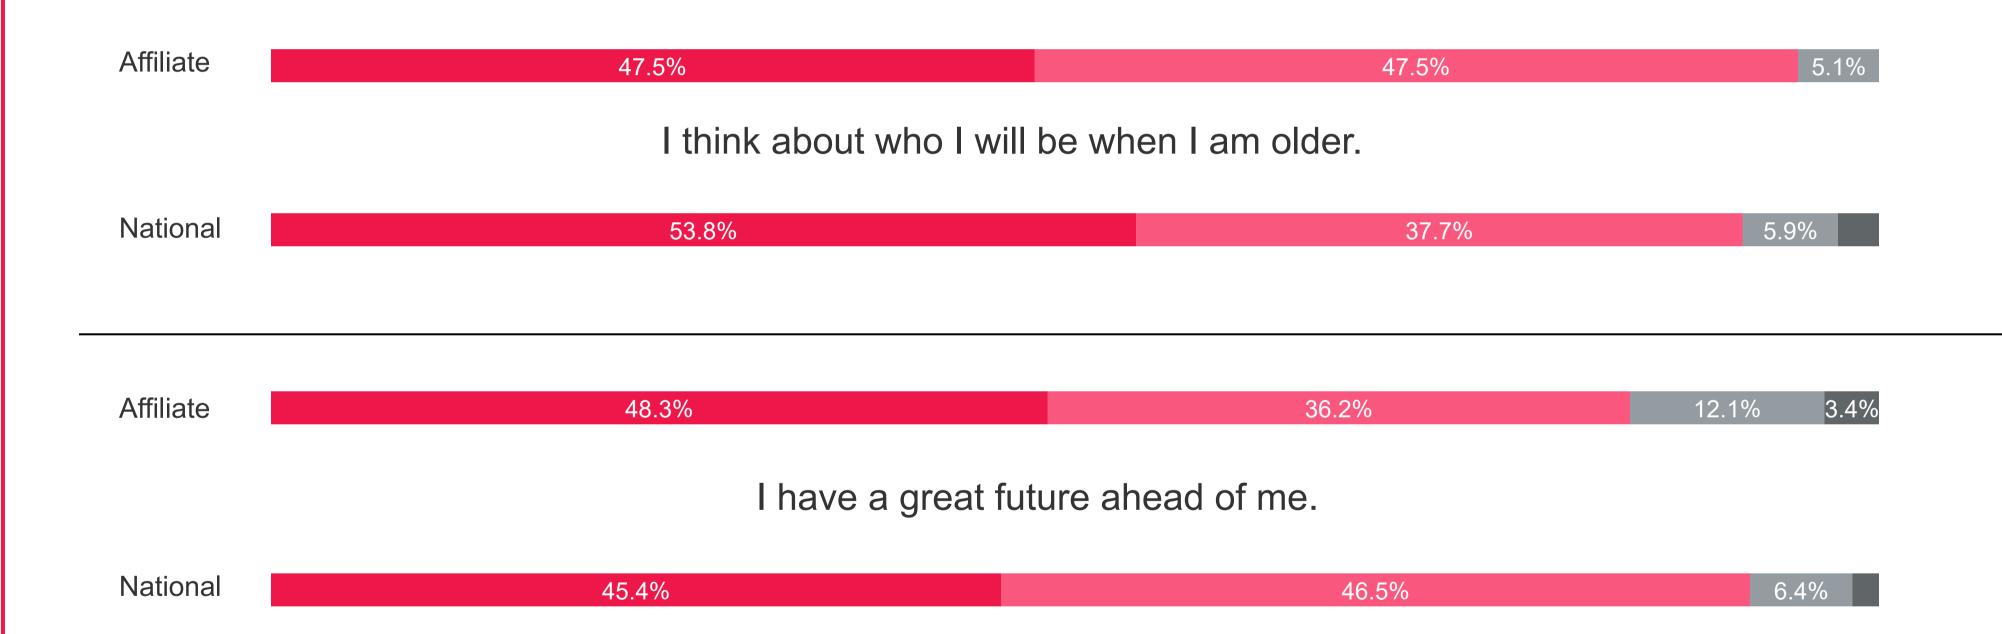

# Future Mindedness

46.5%

Girls Inc. of Shelbyville and Shelby County

6.4%

I have a great future ahead of me.

45.4%