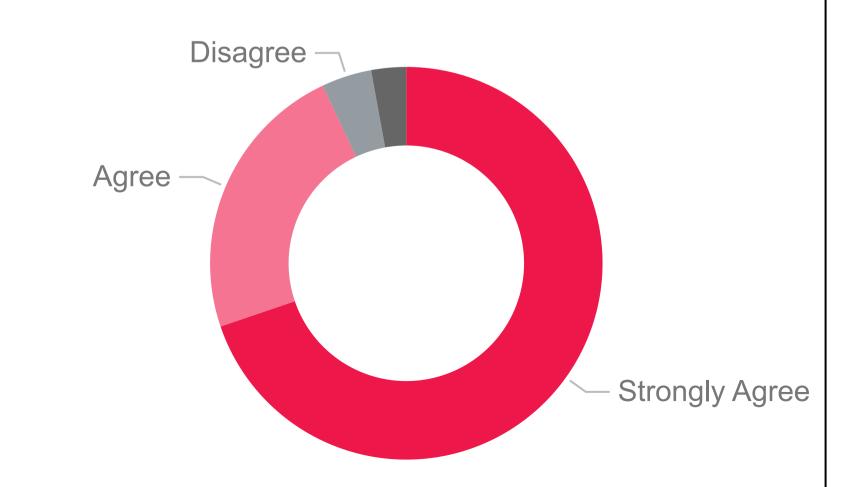

#### **Affiliate**

Girls Inc. of Shelbyville and Shelby County

Strongly Agree
 Agree
 Disagree
 Strongly Disagree

**Affiliate** 

In a typical month, about how many times do you volunteer your time to help out at Girls Inc.?