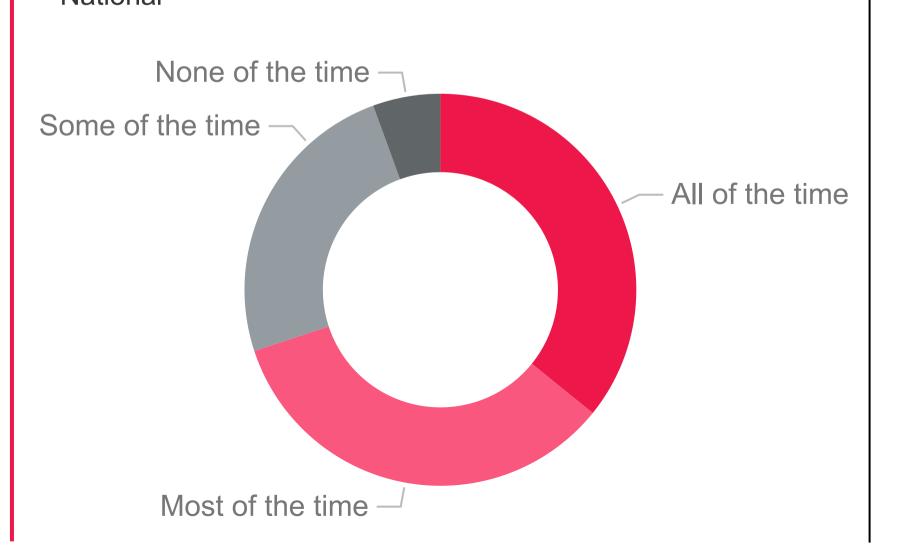

**Affiliate** 

I bounce back quickly when things do not go my way.

National 22.7% 36.4% 34.3% 6.6%

**Affiliate** 

I am hopeful about my future.

National 55.8% 29.7% 12.2%

2019 ~