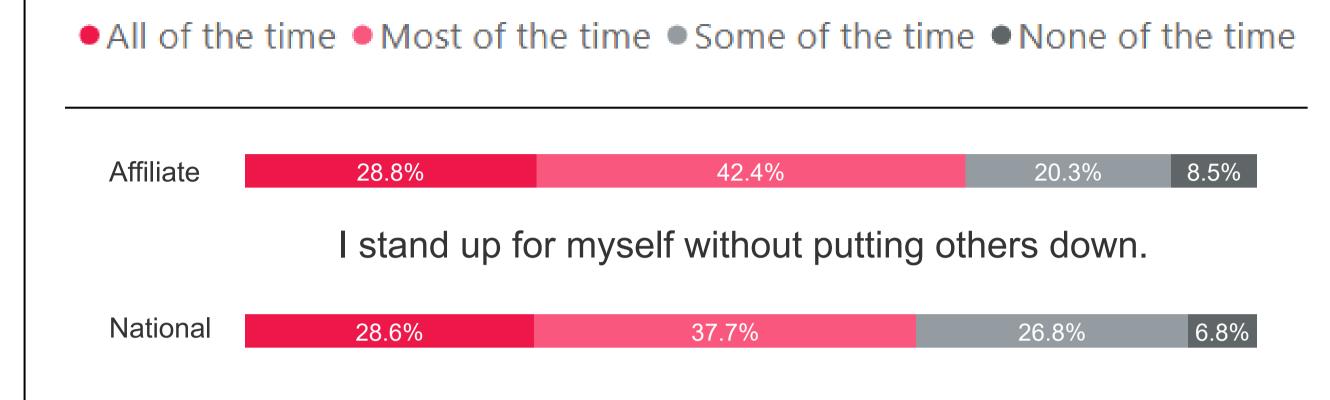

#### **Affiliate**

I do what I believe is right, even if my friends make fun of me.

I help to make sure all people are treated fairly.

2023

Survey Type

All

Girls Inc. of Shelbyville and Shelby County

**Affiliate** 