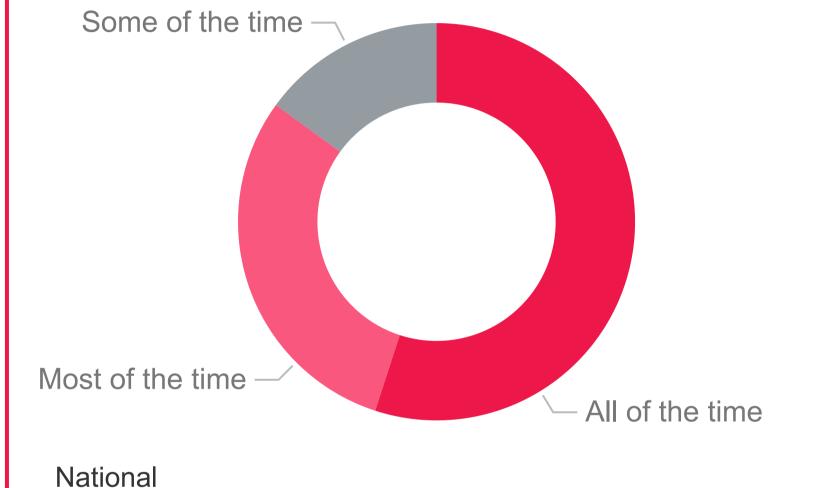

**Affiliate** 

I bounce back quickly when things do not go my way.

National 22.7% 36.4% 34.3% 6.6%

**Affiliate** 

I am hopeful about my future.

National 55.8% 29.7% 12.2%

2019 ~